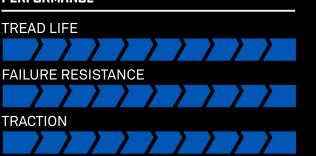

# CAMSO Steel ott





## EXCEPTIONAL OFF-ROAD TRACK PERFORMANCE

Ultimate quick mount attachment that provides high-traction track performance in severe off-road applications

### PERFORMANCE





camso.co

# CAMSO **Steel ott**

#### CASE-HARDENED ALL-STEEL TRACK CONSTRUCTION

 Maximized durability and performance in severe applications

#### CUSTOMIZABLE SIZING WITH VARIABLE PITCH DESIGN

 Facilitates easy product selection and installation



#### ENGINEERED HIGH-TRACTION TREAD BAR

 Enhances all-around traction especially on open side slopes and unprecedented traction on ice

#### WIDE VOID DESIGN

 Enhances debris and rock cleanout providing optimum traction on soft surfaces

| TIRE SIZE                      | WIDTH<br>[mm]<br><i>[in.</i> ] | LINKS | LENGTH<br>[mm]<br>[in.] | WEIGHT<br>[kg]<br>[lb.] |
|--------------------------------|--------------------------------|-------|-------------------------|-------------------------|
| <b>10-16.5</b><br>(27x10.5-15) | 335