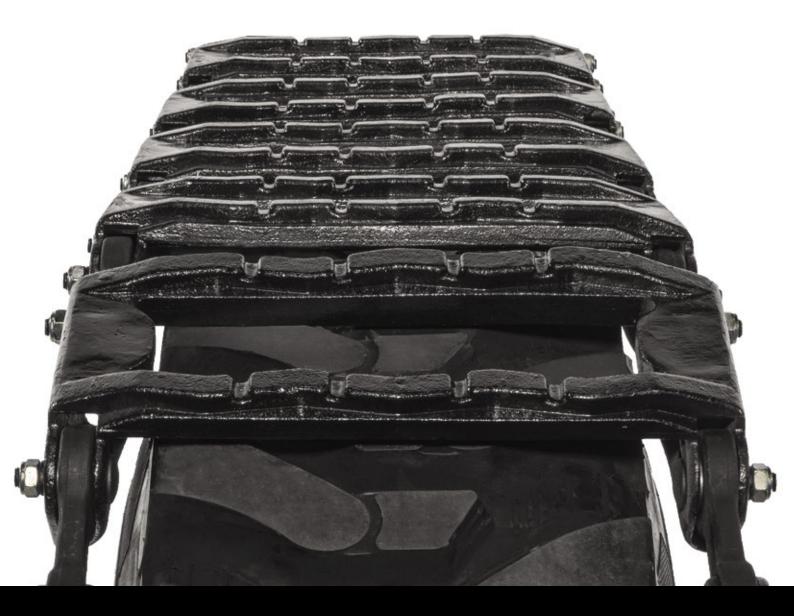

#### CASE-HARDENED ALL-STEEL TRACK CONSTRUCTION

 Maximized durability and performance in severe applications

#### ENGINEERED HIGH-TRACTION TREAD BAR

 Enhances all-around traction especially on open side slopes and unprecedented traction on ice

#### WIDE VOID DESIGN

 Enhances debris and rock cleanout providing optimum traction on soft surfaces

| TIRE SIZE                      | WIDTH<br>[mm]<br><i>[in.</i> ] | LINKS | LENGTH<br>[mm]<br>[in.] | WEIGHT<br>[kg]<br>[lb.] |
|--------------------------------|--------------------------------|-------|-------------------------|-------------------------|
| <b>10-16.5</b><br>(27x10.5-15) | 335                            | - 18  | 4734                    | 1018                    |
|                                | 14                             |       | 186                     | 2244                    |
| 12-16.5                        | 380                            | 20    | 5260                    | 1220                    |
|                                | 15                             |       | 207                     | 2690                    |